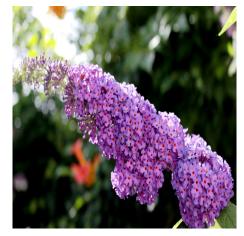

Califonia Fuchsia Zauschneria california Plant Type: Flower Water Use: Low

Butterfly Bush Buddleja davidii Plant Type: Shrub Water Use: Low

Bush Germander *Teucrium fruticans* Plant Type: Bush Water Use: Low