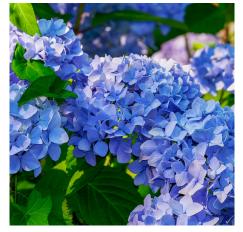

## Rosewood Front Yard Plant List

Trident Maple Acer buergerianum Plant Type: Tree Water Use: Medium

Hydrangeas *Hydrangea spp.* Plant Type: Tree/Shrub Water Use: Low

Lily of the Nile Agapanthus Plant Type: Perennial Water Use: Medium