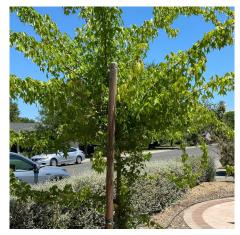

## Rosewood Front Yard Plant List

Trident Maple Acer buergerianum Plant Type: Tree Water Use: Medium

Hydrangeas *Hydrangea spp.* Plant Type: Tree/Shrub Water Use: Low

Lily of the Nile Agapanthus Plant Type: Perennial Water Use: Medium