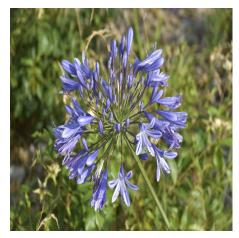

## Rosewood Front Yard Plant List

Trident Maple Acer buergerianum Plant Type: Tree Water Use: Medium

Hydrangeas *Hydrangea spp.* Plant Type: Tree/Shrub Water Use: Low

Lily of the Nile Agapanthus Plant Type: Perennial Water Use: Medium